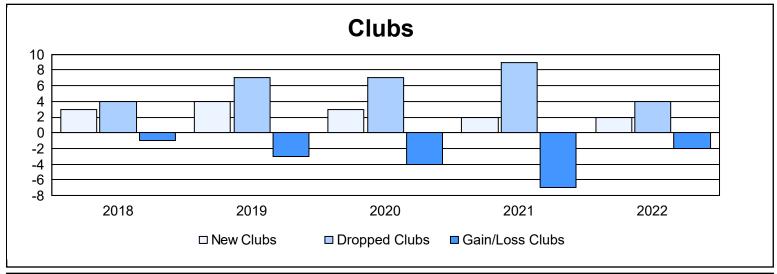

| Year      | New<br>Clubs | Dropped<br>Clubs | Gain/<br>Loss<br>Clubs | New<br>Members | Charter<br>Members | Reinstate<br>Members | Transfer<br>Members | Total<br>Member<br>Added | Total<br>Members<br>Dropped | Gain/<br>Loss<br>Members |
|-----------|--------------|------------------|------------------------|----------------|--------------------|----------------------|---------------------|--------------------------|-----------------------------|--------------------------|
| 2017-2018 | 3            | 4                | -1                     | 402            | 86                 | 47                   | 6                   | 541                      | 652                         | -111                     |
| 2018-2019 | 4            | 7                | -3                     | 427            | 102                | 46                   | 33                  | 608                      | 610                         | -2                       |
| 2019-2020 | 3            | 7                | -4                     | 249            | 78                 | 60                   | 20                  | 407                      | 707                         | -300                     |
| 2020-2021 | 2            | 9                | -7                     | 247            | 54                 | 60                   | 19                  | 380                      | 485                         | -105                     |
| 2021-2022 | 2            | 4                | -2                     | 320            | 45                 | 52                   | 7                   | 424                      | 524                         | -100                     |
| Average   | 3            | 6                | -3                     | 329            | 73                 | 53                   | 17                  | 472                      | 596                         | -124                     |