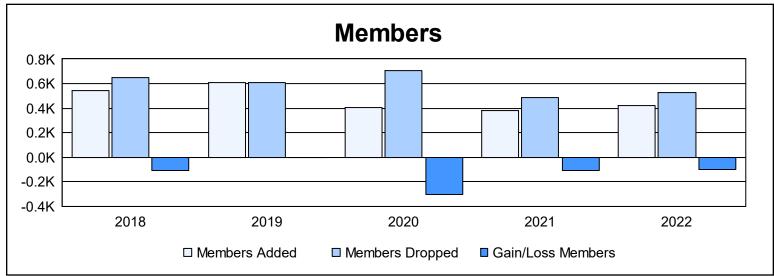

| Year      | New<br>Clubs | Dropped<br>Clubs | Gain/<br>Loss<br>Clubs | New<br>Members | Charter<br>Members | Reinstate<br>Members | Transfer<br>Members | Total<br>Member<br>Added | Total<br>Members<br>Dropped | Gain/<br>Loss<br>Members |
|-----------|--------------|------------------|------------------------|----------------|--------------------|----------------------|---------------------|--------------------------|-----------------------------|--------------------------|
| 2017-2018 | 3            | 4                | -1                     | 402            | 86                 | 47                   | 6                   | 541                      | 652                         | -111                     |
| 2018-2019 | 4            | 7                | -3                     | 427            | 102                | 46                   | 33                  | 608                      | 610                         | -2                       |
| 2019-2020 | 3            | 7                | -4                     | 249            | 78                 | 60                   | 20                  | 407                      | 707                         | -300                     |
| 2020-2021 | 2            | 9                | -7                     | 247            | 54                 | 60                   | 19                  | 380                      | 485                         | -105                     |
| 2021-2022 | 2            | 4                | -2                     | 320            | 45                 | 52                   | 7                   | 424                      | 524                         | -100                     |
| Average   | 3            | 6                | -3                     | 329            | 73                 | 53                   | 17                  | 472                      | 596                         | -124                     |